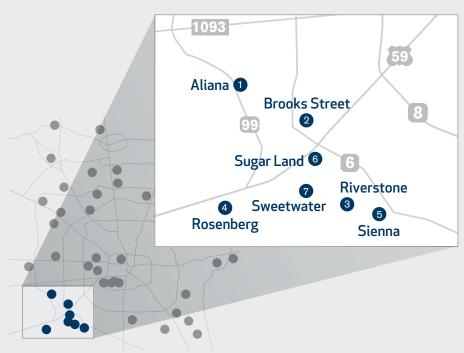

# Houston Methodist Primary Care Group Locations 346.450.5195

- 1 ALIANA 10745 W. Grand Parkway S. Suite 200 Richmond, TX 77407
- 2 BROOKS STREET 1201 Brooks St. Suite 100 Sugar Land, TX 77478
- RIVERSTONE
  18717 S. University Blvd.
  Suite 105
  Sugar Land, TX 77479
- **4 ROSENBERG** 4050 FM 762 Rd., Rosenberg, TX 77469

- SIENNA 8330 Hwy. 6 Suite 110 Missouri City, TX 77459
- 6 SUGAR LAND 16605 Southwest Fwy. Suite 400 Sugar Land, TX 77479
- SWEETWATER 4660 Sweetwater Blvd. Suite 210 Sugar Land, TX 77479