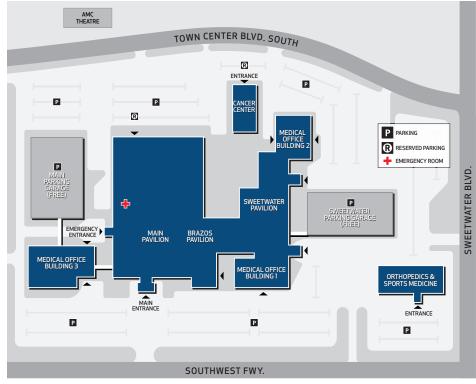

#### LEADING MEDICINE IN YOUR NEIGHBORHOOD

Houston Methodist Sugar Land Hospital is committed to leading medicine by delivering the Houston Methodist standard of unparalleled quality, safety, service and innovation to patients in Fort Bend County and surrounding areas. With more than 1,000 affiliated physicians and 2,500 employees, Houston Methodist Sugar Land offers access to the most innovative care available, including comprehensive cancer care; neuroscience and spine care; orthopedics and sports medicine; heart and vascular care; women's services; bariatric and digestive care; and advanced imaging — all backed by our focus on healing people today and offering hope for tomorrow.