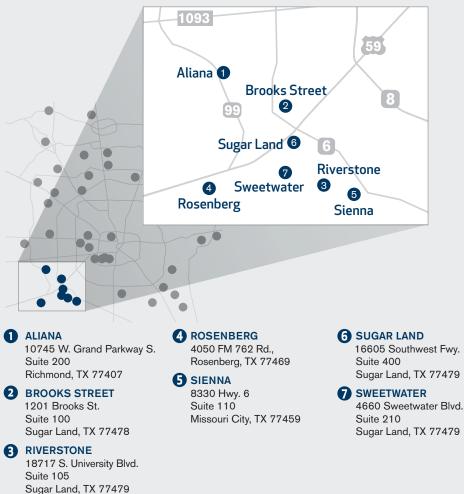

#### Houston Methodist Primary Care Group — Aliana

Same-day sick appointments are available with a nurse practitioner.

10745 W. Grand Pkwy. S., Suite 200, Richmond, TX 77407 Phone: 346.450.5195 | Fax: 281.239.7067

#### Houston Methodist Primary Care Group — Brooks Street Same-day sick appointments are available with a nurse practitioner.

1201 Brooks St., Suite 100, Sugar Land, TX 77478 Phone: 346.450.5195 | Fax: 346.874.2121

#### Houston Methodist Primary Care Group — Riverstone

18717 S. University Blvd., Suite 105, Sugar Land, TX 77479 Phone: 346.450.5195 | Fax: 281.208.3393

Dr. Johneca Broussard 🗸 Family Medicine Ages: 5+

#### Houston Methodist Primary Care Group — Rosenberg

4050 FM 762 Rd., Rosenberg, TX 77469 Phone: 346.450.5195 | Fax: 346.901.2320

Dr. Max Quintana 🗸 Family Medicine Spanish Ages: All

#### Houston Methodist Primary Care Group — Sienna

8330 Hwy. 6, Suite 110, Missouri City, TX 77459 Phone: 346.450.5195 | Fax: 281.276.0691

Dr. Monique Au Family Medicine Ages: All

Dr. Kerry Laursen Family Medicine Ages: 9+

#### Houston Methodist Primary Care Group — Sugar Land

16605 Southwest Fwy., Medical Office Building 3, Suite 400, Sugar Land, TX 77479 Phone: 346.450.5195 | Fax: 281.275.0801

Dr. Pamela M. Ayala Family Medicine Spanish Ages: All

#### Houston Methodist Primary Care Group — Sweetwater

4660 Sweetwater Blvd., Suite 210, Sugar Land, TX 77479 Phone: 346.450.5195 | Fax: 281.265.8602

Dr. Vandana Khera Internal Medicine Hindi Ages: 18+

Dr. Sudha Nagaraj Internal Medicine Hindi, Tamil Ages: 18+